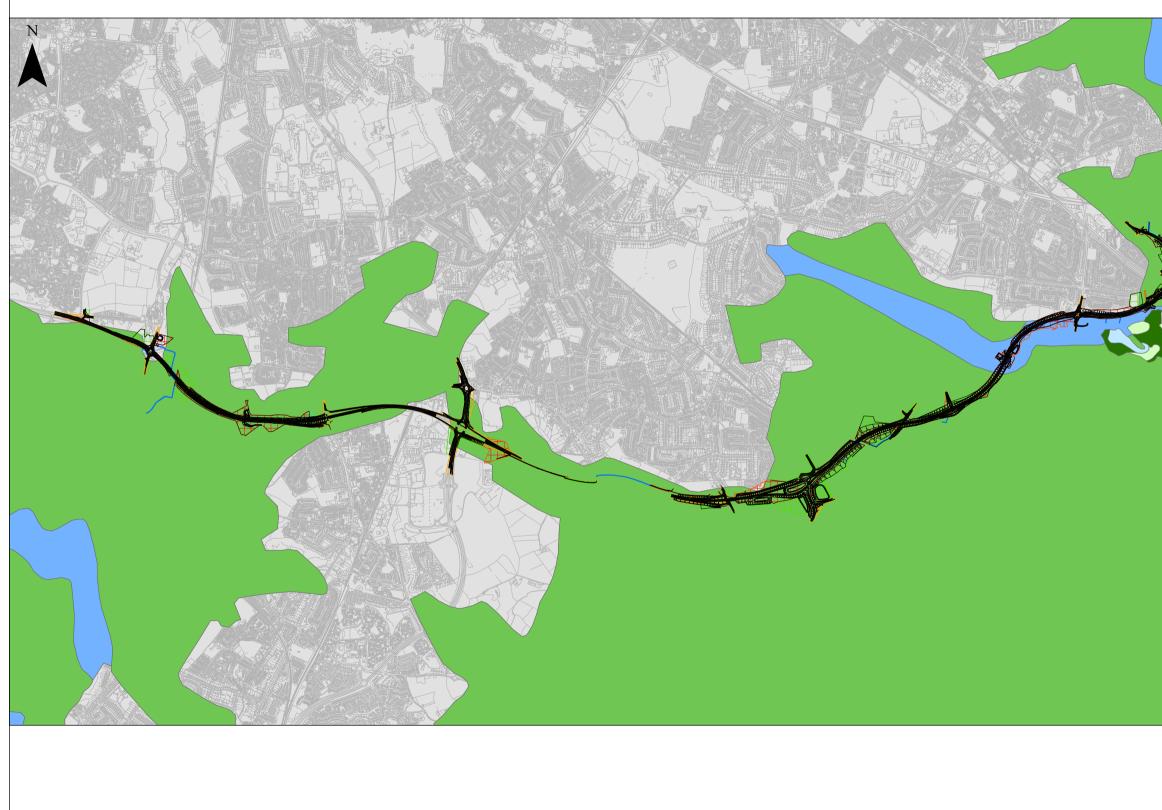

| T                                                                                                                                                                                                                                                                                                                                        |
|------------------------------------------------------------------------------------------------------------------------------------------------------------------------------------------------------------------------------------------------------------------------------------------------------------------------------------------|
|                                                                                                                                                                                                                                                                                                                                          |
| PROPOSED SCHEME<br>ALIGNMENT                                                                                                                                                                                                                                                                                                             |
| LAND EXTENT<br>REQUIREMENTS                                                                                                                                                                                                                                                                                                              |
| LAND REQUIRED<br>PERMANENTLY<br>LAND REQUIRED<br>TEMPORARILY                                                                                                                                                                                                                                                                             |
| EASEMENTS                                                                                                                                                                                                                                                                                                                                |
| LAND REQUIRED<br>UNDER AGREEMENT<br>EXISTING OWNED<br>LAND                                                                                                                                                                                                                                                                               |
| AGRICULTURAL LAND                                                                                                                                                                                                                                                                                                                        |
| GRADE 3                                                                                                                                                                                                                                                                                                                                  |
| GRADE 4                                                                                                                                                                                                                                                                                                                                  |
| URBAN                                                                                                                                                                                                                                                                                                                                    |
| POST 1988 AGRICULTURAL<br>LAND CLASSIFICATION                                                                                                                                                                                                                                                                                            |
| GRADE 2                                                                                                                                                                                                                                                                                                                                  |
| GRADE 3A                                                                                                                                                                                                                                                                                                                                 |
| GRADE 3B                                                                                                                                                                                                                                                                                                                                 |
| GRADE 4                                                                                                                                                                                                                                                                                                                                  |
| 0 500 1000 2000m                                                                                                                                                                                                                                                                                                                         |
| Scale @ A3 Date                                                                                                                                                                                                                                                                                                                          |
| 1:35,000 22-11-13<br>This map is based upon Ordnance Survey material with the<br>permission of Ordnance Survey on behalf of the Controller of Her<br>Majesty's Stationery Office © Crown copyright. Unauthonised<br>reproduction infringes Crown copyright and may lead to<br>prosecution or civil proceedings.<br>(LA100019571) (2009). |
| This drawing may be used only for the purpose intended and<br>only written dimensions shall be used                                                                                                                                                                                                                                      |
|                                                                                                                                                                                                                                                                                                                                          |
| Client Stockport M.B.C                                                                                                                                                                                                                                                                                                                   |
| Project<br>SEMMMS A6 to Manchester<br>Airport Relief Road                                                                                                                                                                                                                                                                                |
| Title AGRICULTURAL LAND<br>CLASSIFICATION OVERVIEW                                                                                                                                                                                                                                                                                       |
| Figure No.<br>1032775/ALC/FIGURE 1.1                                                                                                                                                                                                                                                                                                     |
| © Mouchel                                                                                                                                                                                                                                                                                                                                |